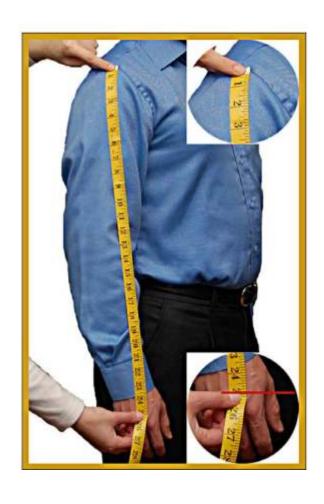

## 4. Right Sleeve

- Measure from the end of the right shoulder to the "Pinch" of the right hand.
- The "Pinch" of the hand is found where the base of the thumb and the base of the index finger intersect (approximately 1 inch above the index finger knuckle).
- Double check this measurement.
- Right Sleeve is \_\_\_\_\_ inches.