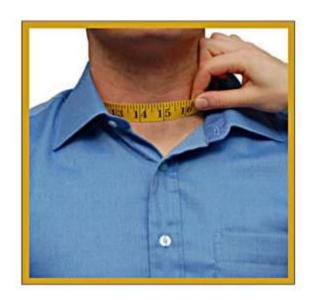

#### 1. Neck

- Measure around your neck at the height where your collar, if buttoned, would be.
- This measurement should be taken along the lower section of the neck, below your Adams Apple and above your Sternal Notch.
- The tape should be comfortably touching the skin, with enough room so that you do not feel restricted.
- My Neck is \_\_\_\_\_ inches.