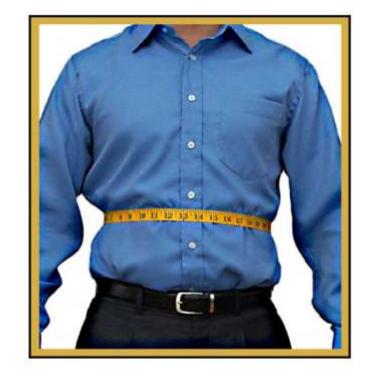

#### 2. Full Chest

- Measure around the chest and body at its fullest part (typically right under the armpits and shoulder blades, right across the nipples).
- Hold the tape against the body tight enough so that it does not slip down, but not so tight that it restricts breathing. It should be "snug".
- Make sure the tape is horizontal and the person's arms are by their side; then take a normal breath and measure.
- Do not puff out your chest
- Double check this measurement.
- My Full Chest is . inches.