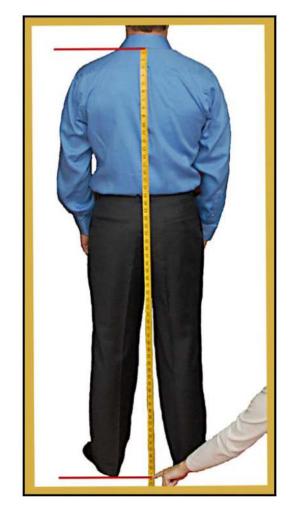

## 15. Full Back Length

- Measure from the base of the back of the neck to the floor.
- We define the "base of the back of the neck" as the point at which the 7<sup>th</sup> cervical bone is located. To easily find this point, have the person being measured tilt his head forward so that the "knobby" bone at the base of the neck becomes obvious. Once located, you can have the person stand straight again and then measure.
- No shoes please!
- Double check this measurement.
- Full Back Length is \_\_\_\_.\_\_\_inches.