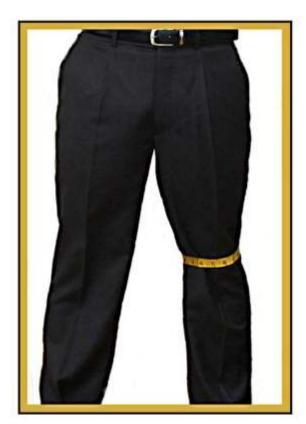

### 22. Knee

- Measure around your knee at its widest point.
- · You need only measure one side.
- My Knee is \_\_\_\_\_inches.