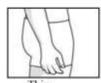

## 4. Right Sleeve

- Measure from the end of the right shoulder to the "Pinch" of the right hand.
- The "Pinch" of the hand is found where the base of the thumb and the base of the index finger intersect (approximately 1 inch above the index finger knuckle).
- Double check this measurement.
- Right Sleeve is \_\_\_\_\_ inches.

#### Left Sleeve

- Measure from the end of the left shoulder to the "Pinch" of the left hand.
- Double check this measurement.
- Left Sleeve is . inches.