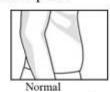

# 9. Hips/Seat

- Measure around the fullest part of your hips and buttocks.
- My Hips/Seat is \_\_\_\_\_.

  inches.