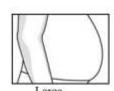

# 9. Hips/Seat

- Measure around the fullest part of your hips and buttocks.
- My Hips/Seat is \_\_\_\_\_.

  inches.