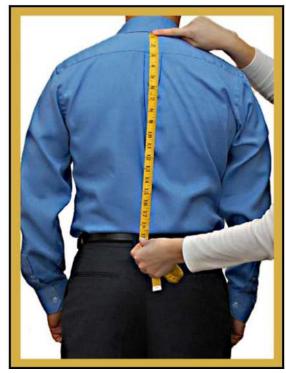

## 15. Full Back Length

- Measure from the base of the back of the neck to the floor.
- We define the "base of the back of the neck" as the point at which the 7<sup>th</sup> cervical bone is located. To easily find this point, have the person being measured tilt his head forward so that the "knobby" bone at the base of the neck becomes obvious. Once located, you can have the person stand straight again and then measure.
- No shoes please!
- Double check this measurement.
- Full Back Length is \_\_\_\_.\_\_\_inches.

## 16. Half Back Length

- Measure from the base of the back of the neck to the top of the pants waistband area.
- Half Back Length is \_\_\_\_\_.

  inches.