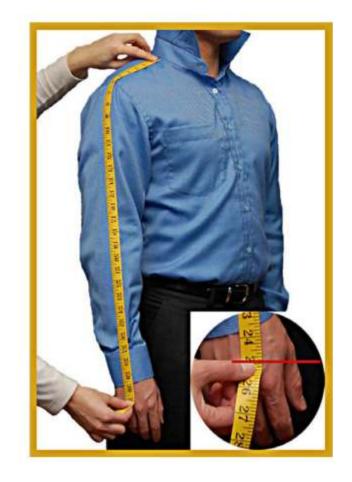

## 4. Right Sleeve

- Measure from the end of the right shoulder to the "Pinch" of the right hand.
- The "Pinch" of the hand is found where the base of the thumb and the base of the index finger intersect (approximately 1 inch above the index finger knuckle).
- Double check this measurement.
- Right Sleeve is \_\_\_\_\_ inches.

#### Left Sleeve

- Measure from the end of the left shoulder to the "Pinch" of the left hand.
- Double check this measurement.
- Left Sleeve is . inches.