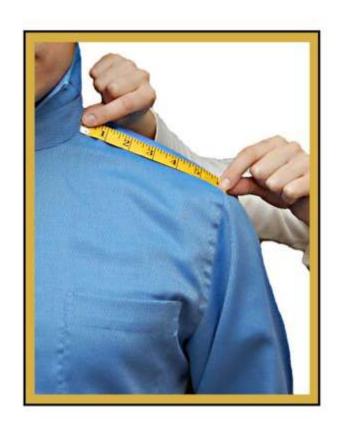

#### 3. Full Shoulder Width

- Measure from the end of the right shoulder to the end of the left shoulder.
- We define the "End of the Shoulder" as where the horizontal plane of the shoulder intersects the vertical plane of the arm (see illustration).
- Double check measurement.
- My Full Shoulder Width is inches.