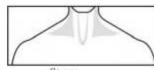

#### 3. Full Shoulder Width

- Measure from the end of the right shoulder to the end of the left shoulder.
- We define the "End of the Shoulder" as where the horizontal plane of the shoulder intersects the vertical plane of the arm (see illustration).
- Double check measurement.
- My Full Shoulder Width is inches.

## 13. Half Shoulder Width (Right)

- Measure from the end of the right shoulder to the base of the right side of the neck.
- We define the "Side of the Neck" as the point at which the vertical plane of the neck intersects the horizontal plane of the shoulder.
- My Half Shoulder Width (Right) is inches.

# 14. Half Shoulder Width (Left)

- Measure from the end of the left shoulder to the base of the left side of the neck.
- My Half Shoulder Width (Left) is inches.