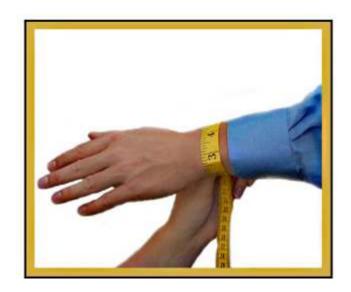

### 7. Wrist

- Measure around the fullest part of the wrist.
- · You need only measure one side.
- Wrist is \_\_\_\_\_ inches.