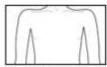

## 4. Right Sleeve

- Measure from the end of the right shoulder to the "Pinch" of the right hand.
- The "Pinch" of the hand is found where the base of the thumb and the base of the index finger intersect (approximately 1 inch above the index finger knuckle).
- Double check this measurement.
- Right Sleeve is \_\_\_\_\_ inches.

#### Left Sleeve

- Measure from the end of the left shoulder to the "Pinch" of the left hand.
- Double check this measurement.
- Left Sleeve is . inches.

# 23. Right Full Sleeve

- Measure from the base of the right side of the neck to the pinch of the right hand
- This is a "check" measurement.
   This measurement should be within a half-inch of measurements 4 and 13 combined. If not, recheck those two measurements.
- Right Full Sleeve is \_\_\_\_\_.
   inches.

### 24. Left Full Sleeve

- Measure from the base of the left side of the neck to the pinch of the left hand
- This is a "check" measurement.
   This measurement should be within a half-inch of measurements 5 and 14 combined. If not, recheck those two measurements.
- Left Full Sleeve is \_\_\_\_\_.