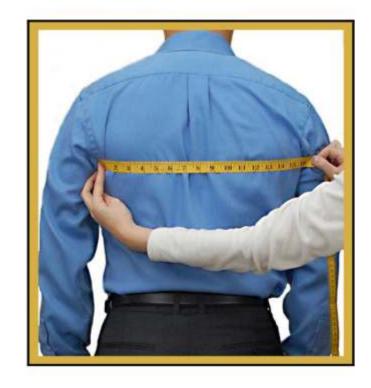

#### 12. Back Width

- With the person's arms by their side, measure across the back.
- Start at the back of the right armpit, continue measuring across the shoulder blades, and then stop at the back of the left armpit. Do not measure under the arms.
- This is the back part of the full chest measurement we took in step 2.
- My Back Width is \_\_\_\_\_ inches.