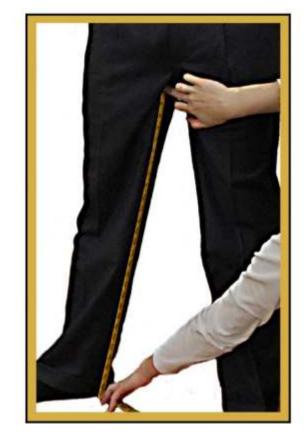

### 19. Trouser's Inseam

- Measure from the lowest part of your crotch area to the floor.
- Make sure the tape is tight along the inside of your leg, that you are standing straight, and then measure. No shoes please!
- Trouser's Inseam is \_\_\_\_\_.
  inches.