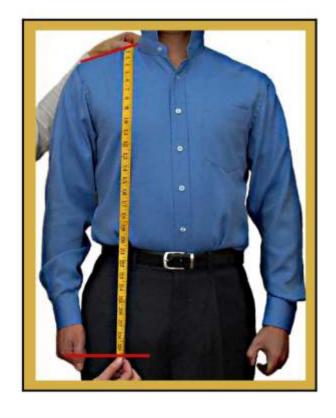

### 10. Front Jacket Length

- Measure straight down the front from the base of the neck (right or left side) to the point level with your thumb knuckle.
- My Front Jacket Length is inches.