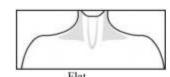

#### 3. Full Shoulder Width

- Measure from the end of the right shoulder to the end of the left shoulder.
- We define the "End of the Shoulder" as where the horizontal plane of the shoulder intersects the vertical plane of the arm (see illustration).
- Double check measurement.
- My Full Shoulder Width is inches.

## 13. Half Shoulder Width (Right)

- Measure from the end of the right shoulder to the base of the right side of the neck.
- We define the "Side of the Neck" as the point at which the vertical plane of the neck intersects the horizontal plane of the shoulder.
- My Half Shoulder Width (Right) is inches.

# 14. Half Shoulder Width (Left)

- Measure from the end of the left shoulder to the base of the left side of the neck.
- My Half Shoulder Width (Left) is inches.