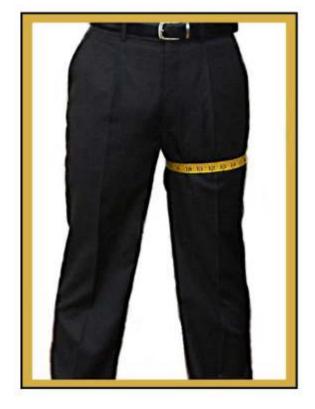

# 21. Thigh

- Measure around your thigh at its widest point.
- · You need measure only one side.
- My Thigh is \_\_\_\_\_\_inches.