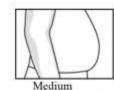

# 9. Hips/Seat

- Measure around the fullest part of your hips and buttocks.
- My Hips/Seat is \_\_\_\_\_.

  inches.