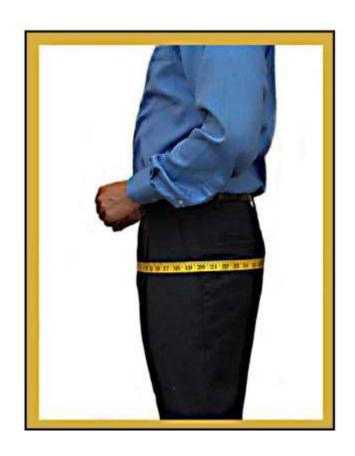

# 9. Hips/Seat

- Measure around the fullest part of your hips and buttocks.
- My Hips/Seat is \_\_\_\_\_.

  inches.