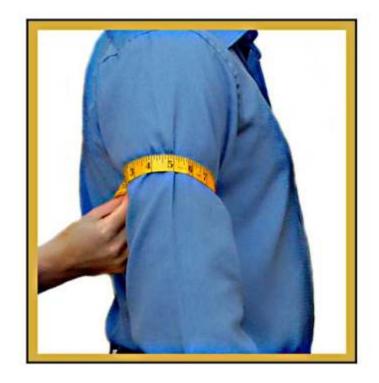

# 6. Bicep

- Measure around the fullest part of the bicep with the arms by your side.
- · You need only measure one side.
- My Bicep is \_\_\_\_\_ inches.