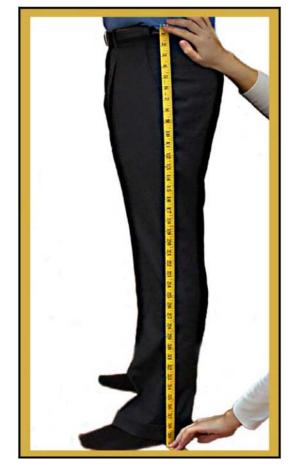

### 18. Trouser's Outseam

- Measure from the top of your pant's waistband to the floor along the outside of your leg.
- Make sure the tape is tight, that you are standing straight, and then measure. No shoes please!
- Double check this measurement.
- Trouser's Outseam is \_\_\_\_\_.\_\_inches.