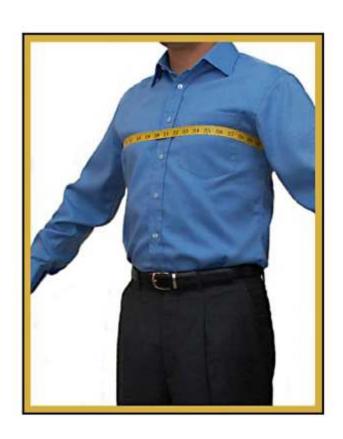

#### 2. Full Chest

- Measure around the chest and body at its fullest part (typically right under the armpits and shoulder blades, right across the nipples).
- Hold the tape against the body tight enough so that it does not slip down, but not so tight that it restricts breathing. It should be "snug".
- Make sure the tape is horizontal and the person's arms are by their side; then take a normal breath and measure.
- Do not puff out your chest
- Double check this measurement.
- My Full Chest is . inches.