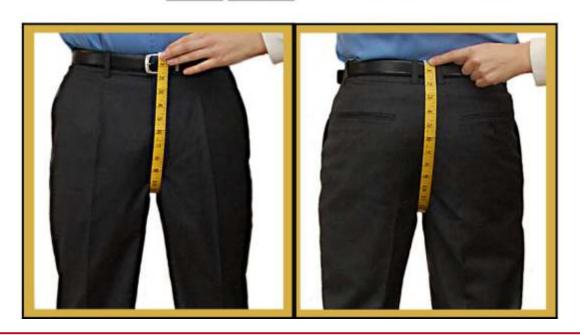

### 17. Trouser Waist

- Measure around your waist at the level where you would normally wear your pant's belt.
- With the tape measure snug around your waist, relax, and take the measurement.
- Don't be alarmed if this measurement seems larger than expected; off-the-rack pants are normally labeled as being smaller than what they really are.
- Trouser Waist is \_\_\_\_\_.\_\_

### 20. Crotch

- Measure from the front top of the pant's waistband to the back top of the pant's waistband.
- · Make sure not to take this measurement too tight.
- Crotch Measurement is \_\_\_\_\_\_\_ inches.