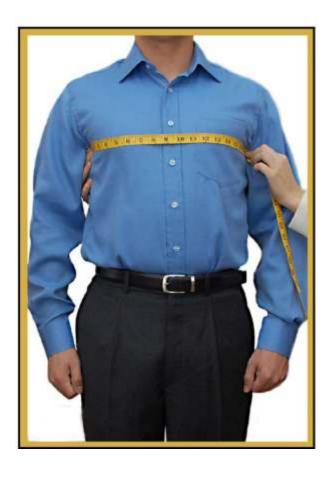

#### 2. Full Chest

- Measure around the chest and body at its fullest part (typically right under the armpits and shoulder blades, right across the nipples).
- Hold the tape against the body tight enough so that it does not slip down, but not so tight that it restricts breathing. It should be "snug".
- Make sure the tape is horizontal and the person's arms are by their side; then take a normal breath and measure.
- Do not puff out your chest
- Double check this measurement.
- My Full Chest is . inches.