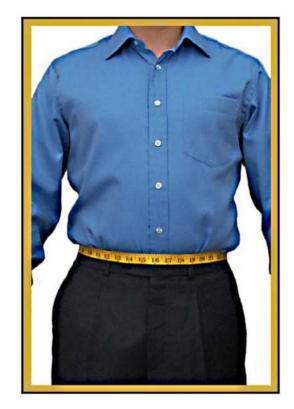

## 8. Waist / Stomach

- Measure around the fullest part of the waist/stomach or right below your bottom ribs, whichever is greater.
- Jacket Waist is \_\_\_\_\_.

  inches.

### 17. Trouser Waist

- Measure around your waist at the level where you would normally wear your pant's belt.
- With the tape measure snug around your waist, relax, and take the measurement.
- Don't be alarmed if this measurement seems larger than expected; off-the-rack pants are normally labeled as being smaller than what they really are.
- Trouser Waist is \_\_\_\_\_.\_\_