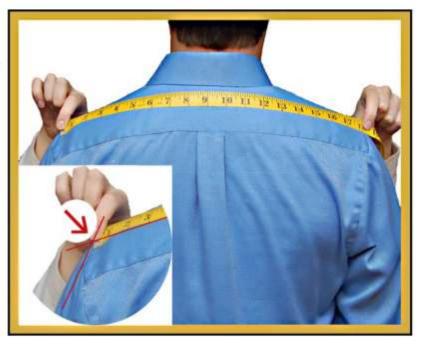

#### 1. Neck

- Measure around your neck at the height where your collar, if buttoned, would be.
- This measurement should be taken along the lower section of the neck, below your Adams Apple and above your Sternal Notch.
- The tape should be comfortably touching the skin, with enough room so that you do not feel restricted.
- My Neck is \_\_\_\_\_ inches.